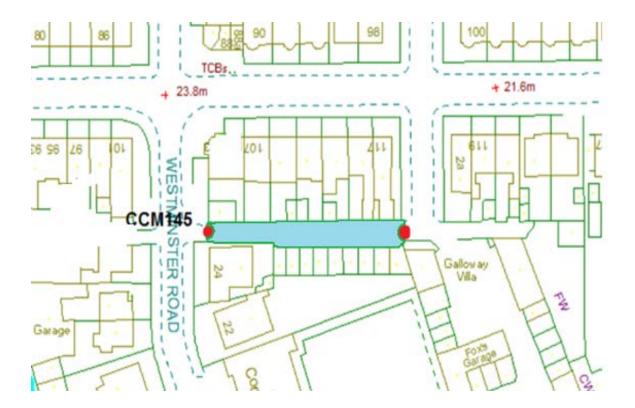

Ward: Claremont

Scheme Name: Wall Street

Number of gates in scheme: 2

Addresses contained within the PSPO:-

79-107 Cocker Street

Honeycombe Unit 1 Wall Street

Alternative routes for public access are via Cocker Street and Wall Street.

Following the consultation in December 2020 no comments or objections were received regarding the Alley Gate scheme known as Wall Street



## <u>75.</u>

#### Warley Road

Ward: Claremont Scheme Name: Warley Road Number of gates in scheme: 2 Addresses contained within the PSPO:-

24 Westminster Road

103-117 Warley Road

Alternative routes for public access are via Lichfield Road, Westminster Road and Warley Road.

Following the consultation in December 2020 no comments or objections were received regarding the Alley Gate scheme known as Warley Road



## <u>76.</u>

### Yates Street

Ward: Claremont

Scheme Name: Yates Street

Number of gates in scheme: 2

Addresses contained within the PSPO:-

98-114 High Street

77-89 Lord Street

5-7 Mount Street

6-8 Yates Street

Alternative routes for public access are via High Street, Lord Street, Mount Street and Yates Street.

Following the consultation in December 2020 no comments or objections were received regarding the Alley Gate scheme known as Yates Street