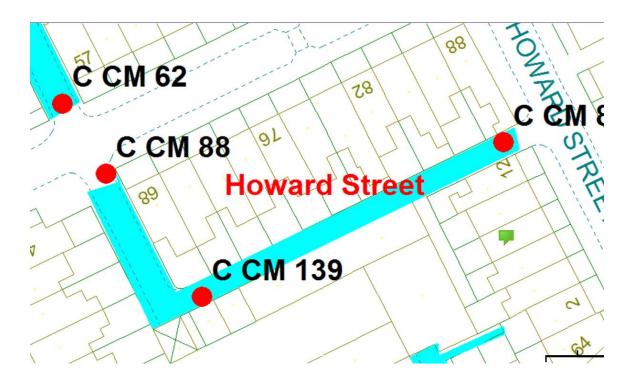

# Howard Street

Ward: Claremont Scheme Name: Howard Street Number of gates in scheme: 2 Addresses contained within the PSPO:-

44-88 Cocker Street

Unit 3-10 Cocker Street

21-29 Exchange Street

4-12 Howard Street

Following the consultation in December 2020 no comments or objections were received regarding the Alley Gate scheme known as Howard Street.

<u>49</u>