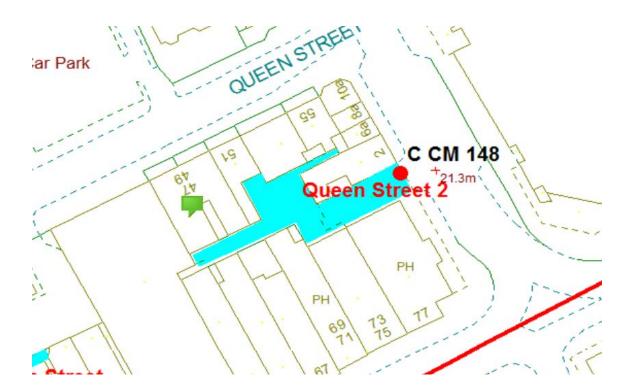

Following the consultation in December 2020 no comments or objections were received regarding the Alley Gate scheme known as Queen Street 2.

<u>62.</u>

Richmond Road 1

Ward: Claremont Scheme Name: Richmond Road 1 Number of gates in scheme: 2 Addresses contained within the PSPO:-

29-41 Eaves Street

#### 61-105 Egerton Road

2-38 Richmond Road

Alternative routes for public access are via Eaves Street, Egerton Road and Richmond Road.

Following the consultation in December 2020 no comments or objections were received regarding the Alley Gate scheme known as Richmond Road 1.