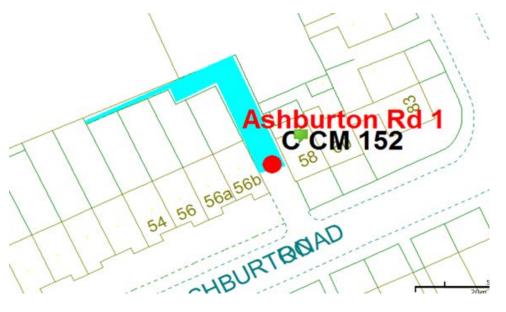

#### Ashburton Road 1 Scheme

Ward: Claremont Scheme Name: Ashburton Road 1 Number of Gates in Scheme: 1

Addresses contained within the PSPO:-

54-60 Ashburton Road

There are no alternative routes for public access.

Following the consultation in December 2020 no comments or objections were received regarding the Alley Gate scheme known as Ashburton Road 1.