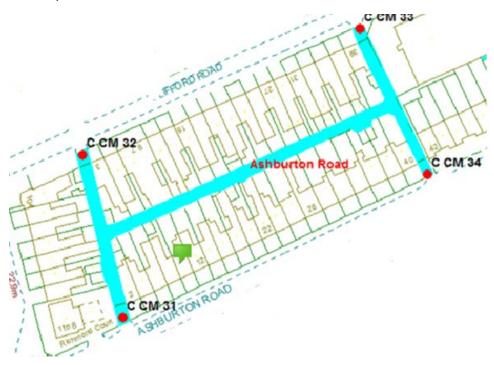

# **Ashburton Road Scheme**

Ward: Claremont Scheme Name: Ashburton Road Number of Gates in Scheme: 4 Addresses contained within the PSPO:-

2-56 Ashburton Road

1-39 Clifford Road

104-116 Egerton Road

1-5 Richmond Court

Alternative route for public access is via Ashburton Road, Clifford Road and Egerton Road.

Following the consultation in December 2020 no comments or objections were received regarding the Alley Gate scheme known as Ashburton Road.