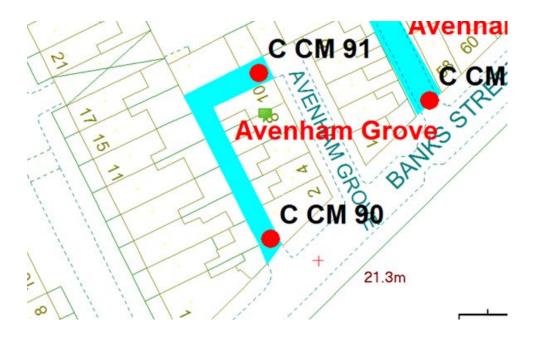

#### **Avenham Grove Scheme**

Ward: Claremont Scheme Name: Avenham Grove Number of Gates in Scheme: 2 Addresses contained within the PSPO:-

2-10 Avenham Grove

1-15 Exchange Street

Following the consultation in December 2020 no comments or objections were received regarding the Alley Gate scheme known as Avenham Grove.