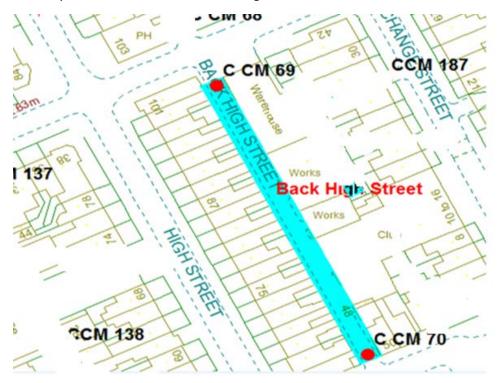

### <u>13.</u>

#### **Back High Street Scheme**

Ward: Claremont Scheme Name: Back High Street

Number of Gates in Scheme: 2

Addresses contained within the PSPO:-

69-87 Back High Street

48-52 Banks Street

40-42 Cocker Street

63-81 High Street

Alternative routes for public access are via High Street, Banks Street and Cocker Street.

Following the consultation in December 2020 no comments or objections were received regarding the Alley Gate scheme known as Back High Street.