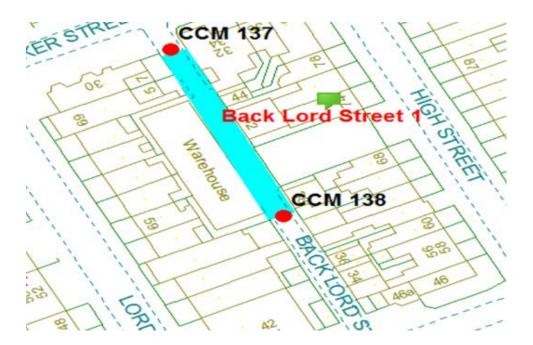

# <u>7.</u>

## **Back Lord Street 1 Scheme**

Ward: Claremont Scheme Name: Back Lord Street 1 Number of Gates in Scheme: 2 Addresses contained within the PSPO:-

34-44 Back Lord Street
42-46 Banks Street
30-38 Cocker Street
60-78 High Street
57-67 Lord Street

Alternative routes for public access are via Lord Street, Cocker Street, High Street and Banks Street.

Following the consultation in December 2020 no comments or objections were received regarding the Alley Gate scheme known as Back Lord Street 1.