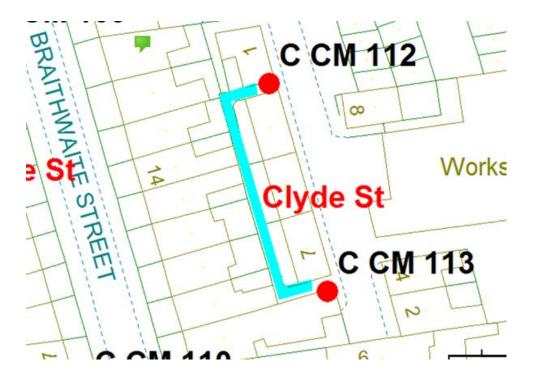

# <u>22.</u>

## **Clyde Street Scheme**

Ward: Claremont

Scheme Name: Clyde Street

Number of Gates in Scheme: 2

Addresses contained within the PSPO:-

6-24 Braithwaite Street

1-7 Clylde Street

There are no alternative routes for public access.

Following the consultation in December 2020 no comments or objections were received regarding the Alley Gate scheme known as Clyde Street.