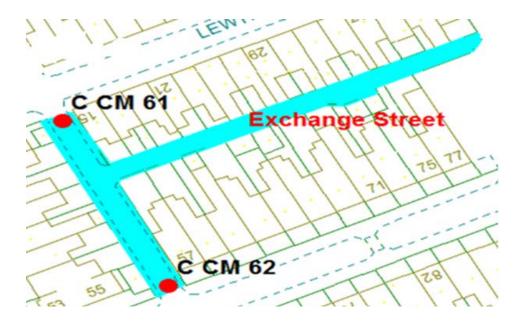

# Exchange Street

Ward: Claremont Scheme Name: Exchange Street Number of Gates in Scheme: 3 Addresses contained within the PSPO:-

53-77 Cocker Street

31-45 Exchange Street

15-43 Lewtas Street

Alternative routes for public access is via Cocker Street, Exchange Street and Lewtas Street.

Following the consultation in December 2020 no comments or objections were received regarding the Alley Gate scheme known as Exchange Street.

<u>35</u>