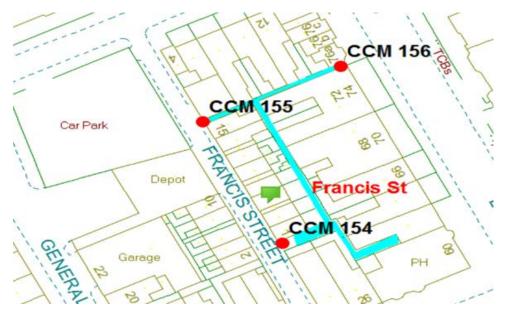

#### **Francis Street**

Ward: Claremont Scheme Name: Francis Street

Number of Gates in Scheme: 3

Addresses contained within the PSPO:-

1-17 Francis Street

24-26 Banks Street

68-76 Dickson Road

4-12 Cocker Street

Alternative routes for public access are via Francis Street, Banks Street, Dickson Road and Cocker Street.

Following the consultation in December 2020 no comments or objections were received regarding the Alley Gate scheme known as Francis Street.