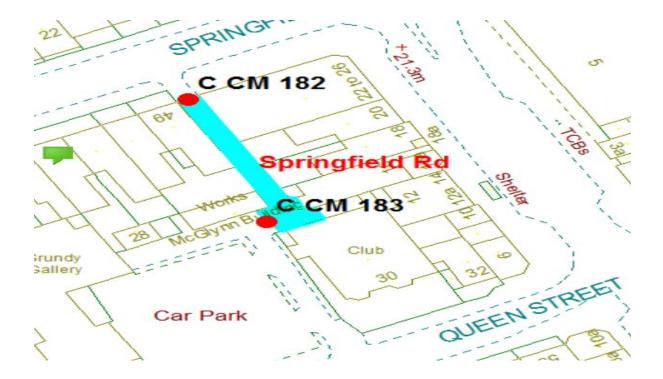

#### <u>68.</u>

#### **Springfield Road**

Ward: Claremont

Scheme Name: Springfield Road

Number of gates in scheme: 2

Addresses contained within the PSPO:-

41-49 Springfield Road

14-26 Dickson Road

Alternative routes for public access are via Springfield Road, Dickson Road and Queen Street.

Following the consultation in December 2020 no comments or objections were received regarding the Alley Gate scheme known as Springfield Road