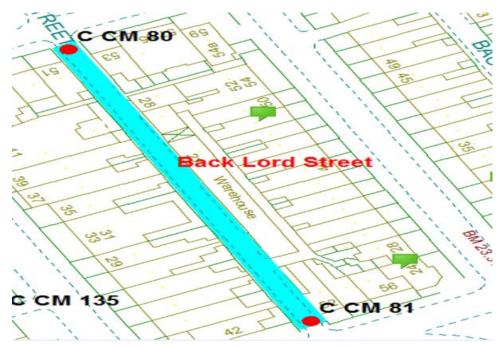

High Street
57-67 Lord Street

Alternative routes for public access are via Lord Street, Cocker Street, High Street and Banks Street.

Following the consultation in December 2020 no comments or objections were received regarding the Alley Gate scheme known as Back Lord Street 1.



<u>8.</u>

## **Back Lord Street Scheme**

Ward: Claremont Scheme Name: Back Lord Street

Number of Gates in Scheme: 2

Addresses contained within the PSPO:-

12-26 Back Lord Street

45-59 Banks Street

24-54 High Street

19-45 Lord Street

42-56 Springfield Road

Alternative routes for public access are via Banks Street, High Street, Lord Street and Springfield Road.

Following the consultation in December 2020 no comments or objections were received regarding the Alley Gate scheme known as Back Lord Street.



# Schedule Plan Reference 9

# Back High Street 1 Scheme

Ward: Claremont

Scheme Name: Back High Street 1

Number of Gates in Scheme: 1

Addresses contained within the PSPO:-

54-56 Banks Street

2-8 Exchange Street

There are not alternative routes for public access.

Following the consultation in December 2020 no comments or objections were received regarding the Alley Gate scheme known as Back High Street 1.



# <u>10.</u>

### Back High Street 2 Scheme

Ward: Claremont Scheme Name: Back High Street 2 Addresses contained within the PSPO:-

27-51 High Street

There are no alternative routes for public access.

Following the consultation in December 2020 no comments or objections were received regarding the Alley Gate scheme known as Back High Street 2.



### <u>11.</u>

#### Back Pl