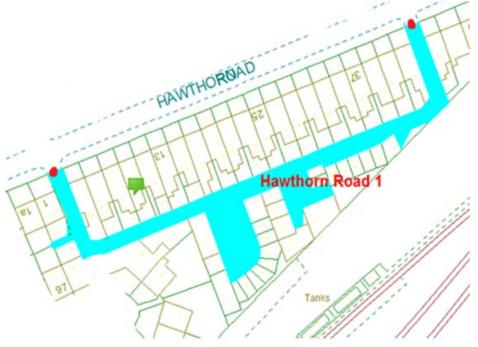

# <u>44</u>

# Hawthorn Road 1

Ward: Claremont Scheme Name: Hawthorn Road 1 Number of gates in scheme: 3 Addresses contained within the PSPO:-

1-45 Hawthorn Road

There are no alternative routes for public access.

Following the consultation in December 2020 no comments or objections were received regarding the Alley Gate scheme known as Hawthorn Road 1.