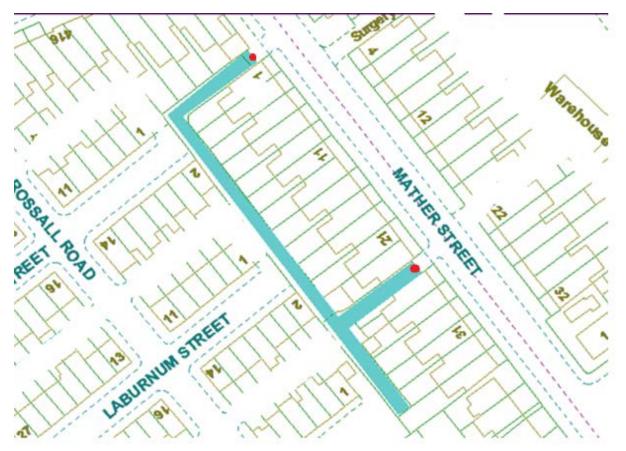

<u>57.</u>

Mather Street 1

Ward: Claremont Scheme Name: Mather Street 1 Number of gates in scheme: 2 Addresses contained within the PSPO:-

1-35 Mather Street

442-428 Talbot Road

Alternative routes for public access are via Mather Street.

Following the consultation in December 2020 no comments or objections were received regarding the Alley Gate scheme known as Mather Street 1

<u>58.</u>

Mount Street 1

Ward: Claremont

Scheme Name: Mount Street 1 Number of gates in scheme: 2 Addresses contained within the PSPO:-