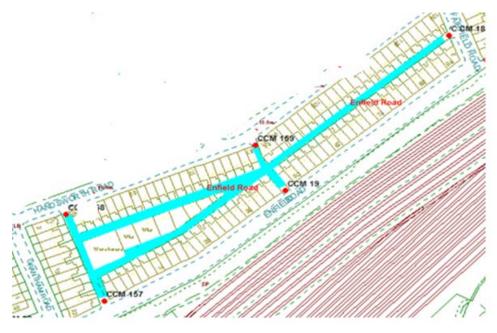

# 32

#### **Enfield Road Scheme**

Ward: Claremont

Scheme Name: Enfield Road

Number of Gates in Scheme: 5

Addresses contained within the PSPO:-

2 Fairfield Road

45-139 Handsworth Road

2-94 Enfield Road

2-22 Grantham Road

Alternative routes for public access are via Fairfield Road, Enfield Road, Grantham Road and Handsworth Road.

Following the consultation in December 2020 no comments or objections were received regarding the Alley Gate scheme known as Enfield Road.