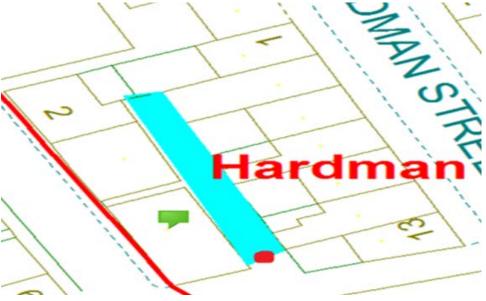

#### Hardman Street

Ward: Claremont

Scheme Name: Hardman Street

Number of gates in scheme: 1

Addresses contained within the PSPO:-

1-13 Hardman Street

2-6 Victory Road

There are no alternative routes for public access.

Following the consultation in December 2020 no comments or objections were received regarding the Alley Gate scheme known as Hardman Street.