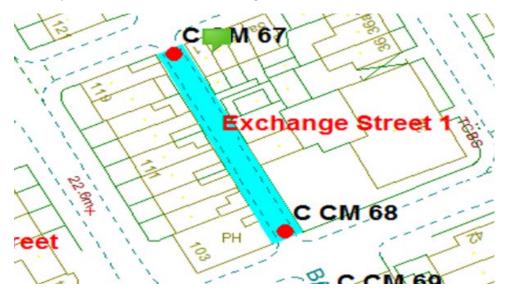

### <u>33</u>

#### Exchange Street 1

Ward: Claremont

Scheme Name: Exchange Street 1

Number of Gates in Scheme: 2

Addresses contained within the PSPO:-

103-119 High Street

1-5 Lewtas Street

32 Exchange Street

Alternative routes for public access are via Cocker Street, High Street, Lewtas Street and Exchange Street.

Following the consultation in December 2020 no comments or objections were received regarding the Alley Gate scheme known as Exchange Street 1.