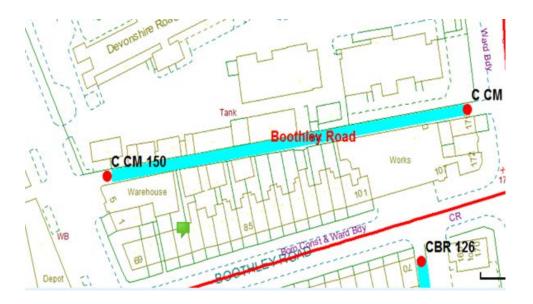

# <u>15.</u>

### **Boothley Road Scheme**

Ward: Claremont Scheme Name: Boothley Road Number of Gates in Scheme: 2 Addresses contained within the PSPO:-

75-107 Boothley Road

176 Devonshire Road

5 Coleridge Road

Alternative routes for public access are via Boothley Road, Devonshire Road and Coleridge Road.

Following the consultation in December 2020 no comments or objections were received regarding the Alley Gate scheme known as Boothely Road.