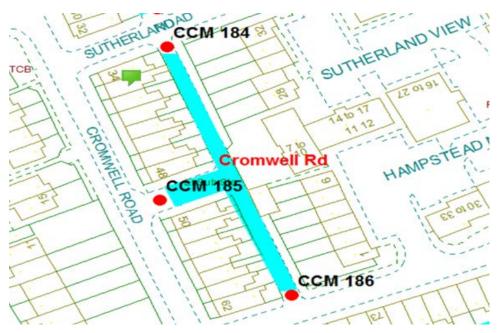

# <u>25</u>

### Cromwell Road Scheme

Ward: Claremont Scheme Name: Cromwell Road

Number of Gates in Scheme: 3

Addresses contained within the PSPO:-

34-62 Cromwell Road

28-32 Sutherland View

1-10 Hampstead Mews

Alternative routes for public access are via Sutherland Road, Cromwell Road and Handsworth Road.

Following the consultation in December 2020 no comments or objections were received regarding the Alley Gate scheme known as Cromwell Road.