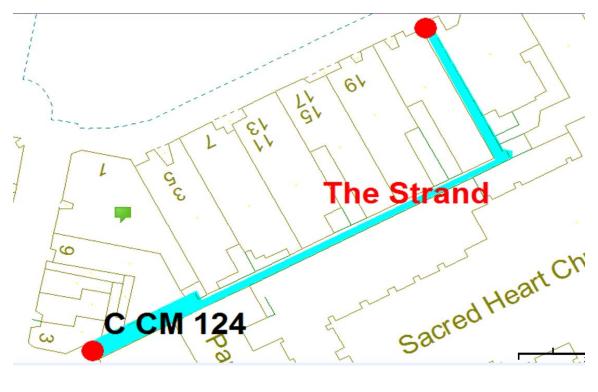

### <u>72.</u>

# The Strand

Ward: Claremont Scheme Name: The Strand Number of gates in scheme: 2 Addresses contained within the PSPO:-

1-23 Queen Street 13-17 Talbot Road

3-9 The Strand

Alternative route for public access are via Queen Street, Talbot Road and The Strand.

Following the consultation in December 2020 no comments or objections were received regarding the Alley Gate scheme known as The Strand