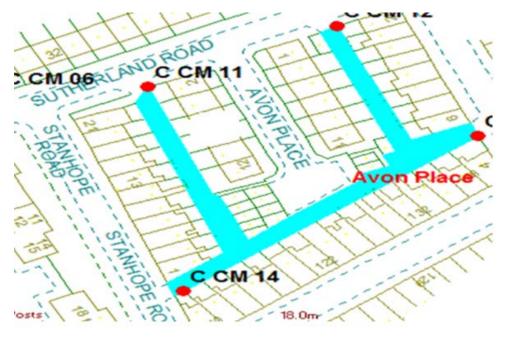

<u>5.</u>

### **Avon Place Scheme**

Ward: Claremont Scheme Name: Avon Place Number of Gates in Scheme: 4

Addresses contained within the PSPO:-

1-12 Avon Place

4-20 Fairfield Road

110-138 Handsworth Road

1-21 Stanhope Road

Alternative route for public access are via Avon Place, Stanhope Road, Sutherland Road, Fairfield Road and Handsworth Road.

Following the consultation in December 2020 no comments or objections were received regarding the Alley Gate scheme known as Avon Place.