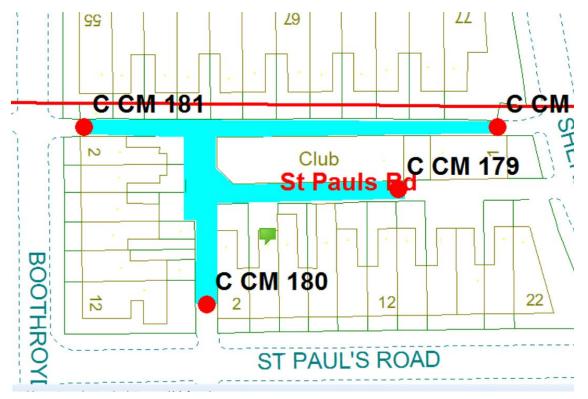

# <u>70.</u>

### St Pauls Road

Ward: Claremont Scheme Name: St Pauls Road Number of gates in the scheme: 4 Addresses contained within the PSPO:-

2-22 St Pauls Road

2-12 Boothroyden

55-77 Warley Road

1 Sherbourne Road

Alternative routes for public access are via St Pauls Road, Boothroyden, Warley Road and Sherbourne Road.

Following the consultation in December 2020 no comments or objections were received regarding the Alley Gate scheme known as St Pauls Road