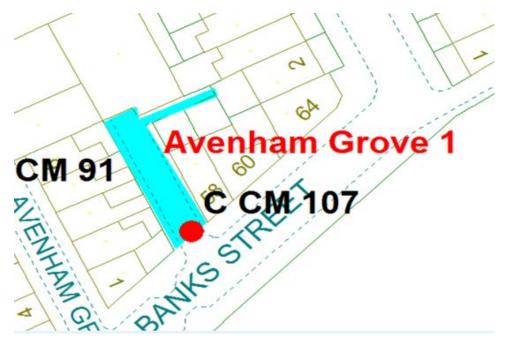

#### Avenham Grove 1 Scheme

Ward: Claremont

Scheme Name: Avenham Grove 1

Number of Gates in Scheme: 1

Addresses contained within the PSPO:-

1-9 Avenham Grove

58-60 Banks Street

2 Howard Street

There are no alternative routes for public access.

Following the consultation in December 2020 no comments or objections were received regarding the Alley Gate scheme known as Avenham Grove 1.