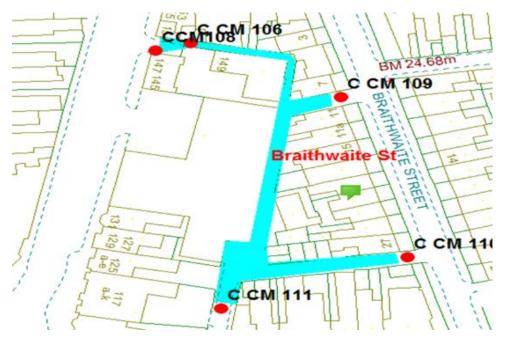

# <u>17.</u>

### **Braithwaite Street Scheme**

Ward: Claremont

Scheme Name: Braithwaite Street

Number of Gates in Scheme: 4

Addresses contained within the PSPO:-

1-27 Braithwaite Street

3-9 Bute Avenue

115-153 Dickson Road

4-16 Pleasant Street

Alternative routes for public access are via Braithwaite Street, Bute Avenue, Dickson Road and Pleasant Street.

Following the consultation in December 2020 no comments or objections were received regarding the Alley Gate scheme known as Braithwaite Street.