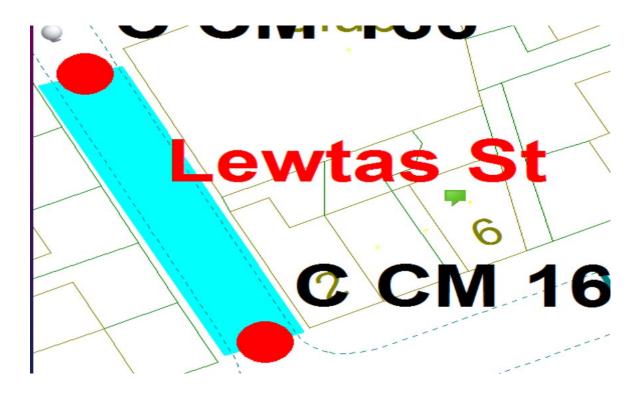

## Lewtas Street 1

Ward: Claremont Scheme Name: Lewtas Street 1 Number of gates in scheme: 2 Addresses contained within the PSPO:-

2-8 Lewtas Street

There are no alternative routes for public access.

Following the consultation in December 2020 no comments or objections were received regarding the Alley Gate scheme known as Lewtas Street 1.