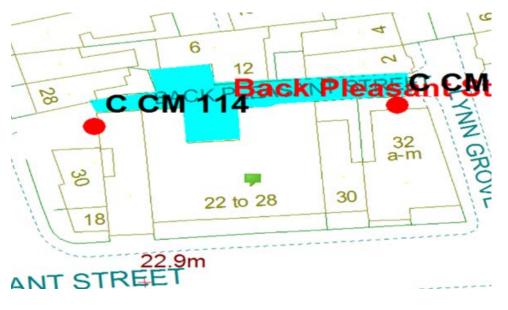

#### Back Pleasant Street Scheme

Ward: Claremont

Scheme Name: Back Pleasant Street

Number of Gates in Scheme: 2

Addresses contained within the PSPO:-

28-30 Braithwaite Street

9-12 Clyde Street

2-4 Lynn Grove

20-32 Pleasant Street

Alternative routes for public access are via Braithwaite Street, Clyde Street, Lynn Grove and Pleasant Street.

Following the consultation in December 2020 no comments or objections were received regarding the Alley Gate scheme known as Back Pleasant Street.