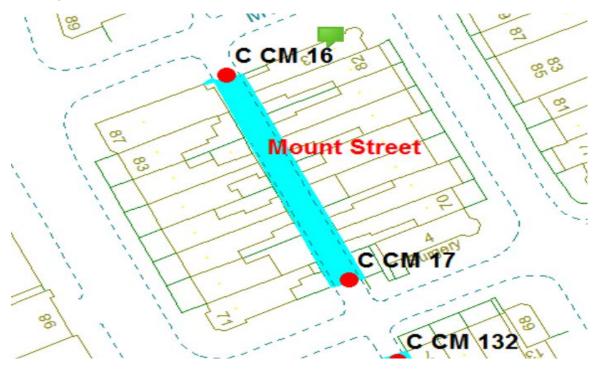

<u>60.</u>

Mount Street

Ward: Claremont

Scheme Name: Mather Street

Number of gates in scheme: 2

Addresses contained within the PSPO:-

71-87 Dickson Road

70-82 Lord Street

3 Mount Street

4 Yates Street

Alternative routes for public passage are via Dickson Road, Lord Street, Mount Street and Yates Street.

Following the consultation in December 2020 no comments or objections were received regarding the Alley Gate scheme known as Mount Street.