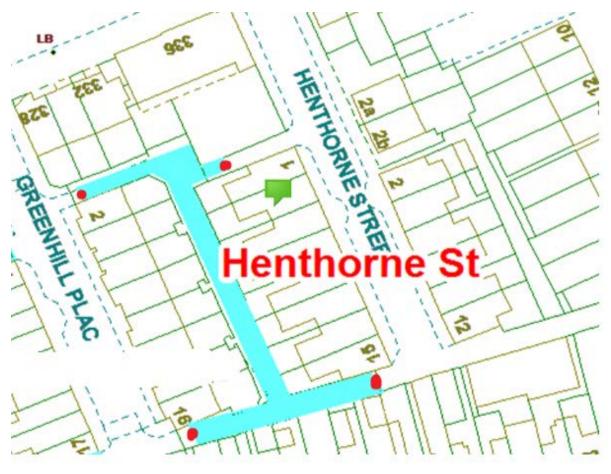

# <u>48</u>

### **Henthorne Street**

Ward: Claremont

Scheme Name: Henthorne Street

Number of gates in scheme: 2

Addresses contained within the PSPO:-

25-41 Boothley Road

2-16 Greenhill Place

1-15 Henthorne Street

336 Talbot Road

Alternative routes for public access are via Greenhill Place, Henthorne Street and Talbot Road.

Following the consultation in December 2020 no comments or objections were received regarding the Alley Gate scheme known as Henthorne Street.