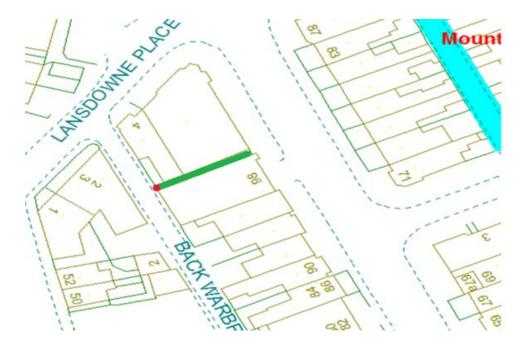

## <u>29</u>

#### Dickson Road 1 Scheme

Ward: Claremont

Scheme Name: Dickson Road 1

Number of Gates in Scheme: 1

Addresses contained within the PSPO:-

98 Dickson Road

4-6 Lansdowne Place

There is no alternative access for public access.

Following the consultation in December 2020 no comments or objections were received regarding the Alley Gate scheme known as Dickson Road 1.

<u>30.</u>