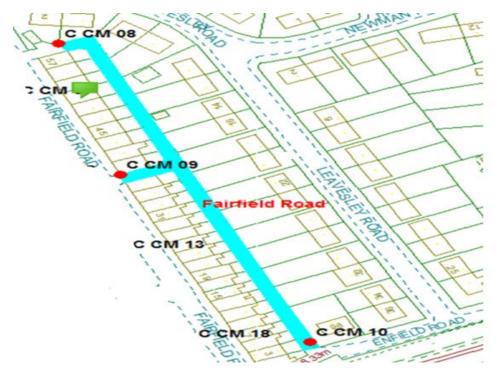

# Fairfield Road

Ward: Claremont Scheme Name: Fairfield Road Number of Gates in Scheme: 3

Addresses contained within the PSPO:-

96 Enfield Road

5-57 Fairfield Road

2-36 Leavesley Road

Alternative routes for public access are via Enfield Road, Fairfield Road and Leavesley Road.

Following the consultation in December 2020 no comments or objections were received regarding the Alley Gate scheme known as Fairfield Road.

<u>36</u>

<u>37</u>