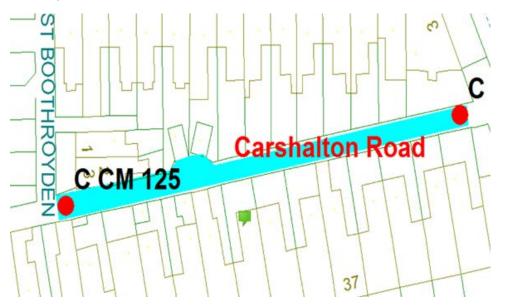

## Schedule Plan Reference 19

## **Carshalton Road Scheme**

Ward: Claremont

Scheme Name: Carshalton Road

Number of Gates in Scheme: 2

Addresses contained within the PSPO:-

18-30 Boothroyden

19-47 Carshalton Road

1-2 East Boothroyden

3-27 St Pauls Road

3 Sherbourne Road

Alternative routes for public access are via Boothroyden, St Pauls Road, Sherbourne Road and Carshalton Road.

Following the consultation in December 2020 no comments or objections were received regarding the Alley Gate scheme known as Carshalton Road.