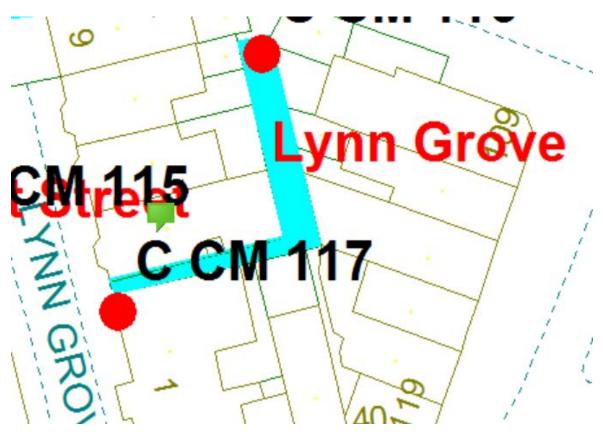

Following the consultation in December 2020 no comments or objections were received regarding the Alley Gate scheme known as Lord Street.

<u>56.</u>

Lynn Grove

Ward: Claremont Scheme Name: Lynn Grove Number of gates in scheme: 2 Addresses contained within the PSPO:-

109-119 Egerton Road

1-9 Lynn Grove

36-40 Pleasant Street

1a Richmond Road

Following the consultation in December 2020 no comments or objections were received regarding the Alley Gate scheme known as Lynn Grove.