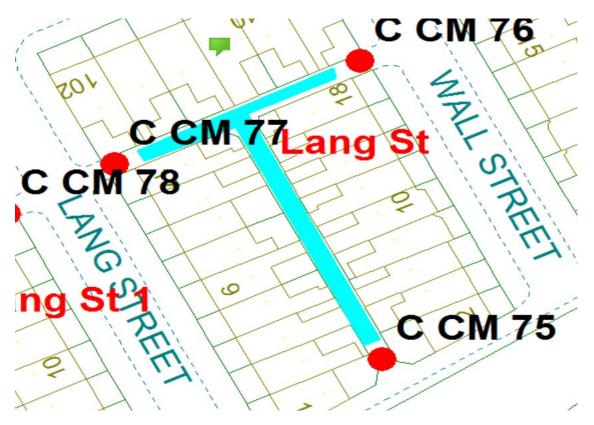

#### Lang Street

Ward: Claremont Scheme Name: Lang Street Number of gates in scheme: 3 Addresses contained within the PSPO:-

102-112 Cocker Street

1-17 Lang Street

2-18 Wall Street

Alternative routes for public access are via Cocker Street, Lang Street and Wall Street.

Following the consultation in December 2020 no comments or objections were received regarding the Alley Gate scheme known as Lang Street.