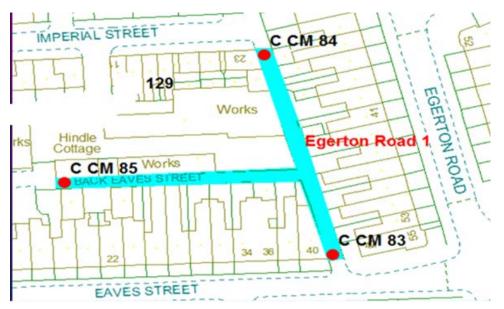

## Egerton Road 1 Scheme

Ward: Claremont

Scheme Name: Egerton Road 1

Number of Gates in Scheme: 3

Addresses contained within the PSPO:-

1-12 Back Eaves Street

175-179 Dickson Road

6-40 Eaves Street

31-57 Egerton Road

23 Imperial Street

Alternative routes for public access are via Imperial Street, Egerton Road, Eaves Street and Dickson Road.

Following the consultation in December 2020 no comments or objections were received regarding the Alley Gate scheme known as Egerton Road 1.