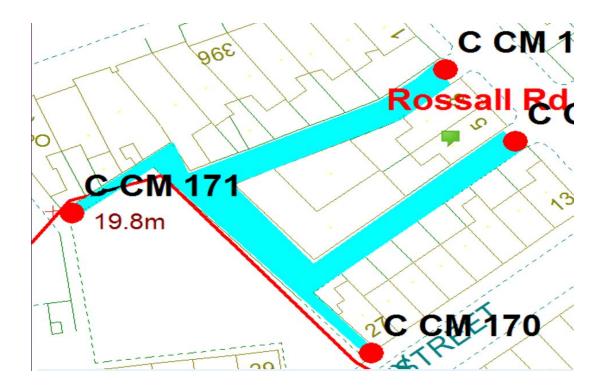

# Healey Street 1

Ward: Claremont Scheme Name: Healey Street 1 Number of gates in scheme: 2 Addresses contained within the PSPO:-

13-27 Laburnum Street

16-28 Healey Street

Alternative routes for public access are via Rossall Road, Laburnum Street and Healey Street.

Following the consultation in December 2020 no comments or objections were received regarding the Alley Gate scheme known as Healey Street 1.

<u>46</u>