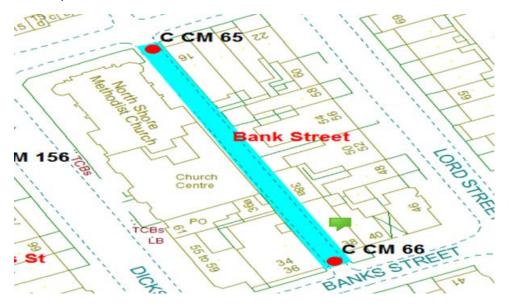

t

9-12 Clyde Street

2-4 Lynn Grove

20-32 Pleasant Street

Alternative routes for public access are via Braithwaite Street, Clyde Street, Lynn Grove and Pleasant Street.

Following the consultation in December 2020 no comments or objections were received regarding the Alley Gate scheme known as Back Pleasant Street.



# <u>12.</u>

#### **Banks Street Scheme**

Ward: Claremont Scheme Name: Banks Street Number of Gates in Scheme: 2 Addresses contained within the PSPO:-

32-40 Banks Street

16-22 Cocker Street 55-61 Dickson Road

46-60 Lord Street

Alternative route for public access are via Banks Street, Cocker Street, Dickson Road and Lord Street.

Following the consultation in December 2020 no comments or objections were received regarding the Alley Gate scheme known as Banks Street.



### <u>13.</u>

#### **Back High Street Scheme**

Ward: Claremont Scheme Name: Back High Street

Number of Gates in Scheme: 2

Addresses contained within the PSPO:-

69-87 Back High Street

48-52 Banks Street

40-42 Cocker Street

63-81 High Street

Alternative routes for public access are via High Street, Banks Street and Cocker Street.

Following the consultation in December 2020 no comments or objections were received regarding the Alley Gate scheme known as Back High Street.



### <u>14.</u>

## **Bedford Road Scheme**

Ward: Claremont Scheme Name: Bedford Road Number of Gates in Scheme: 4 Addresses contained within the PSPO:-

2-72 Bedford Road

59-125 Claremont Road

2-16 Cromwell Road

Alternative routes for public access are via Bedford Road, Claremont Road, Cromwell Road and Fa