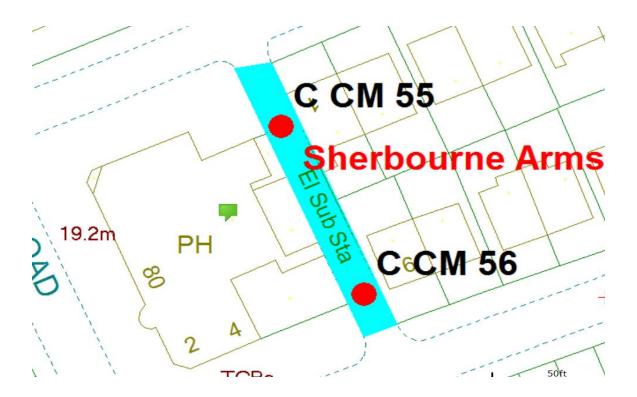

### <u>66.</u>

#### **Sherbourne Arms**

Ward: Claremont Scheme Name: Sherbourne Arms Number of gates in scheme: 2 Addresses contained within the PSPO:-

2-6 Handsworth Road

80 Sherbourne Road

1 Woburn Road

Alternative routes for public access are via Handsworth Road, Sherbourne Road and Woburn Road.

Following the consultation in December 2020 no comments or objections were received regarding the Alley Gate scheme known as Sherbourne Arms.