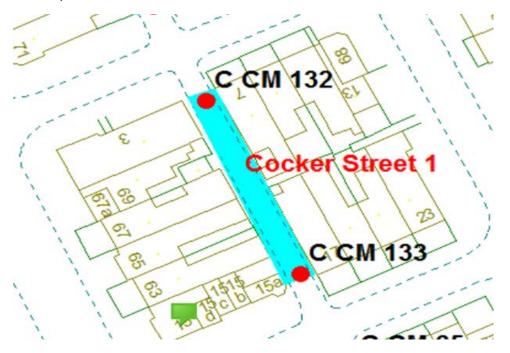

# <u>23</u>

### **Cocker Street 1 Scheme**

Ward: Claremont Scheme Name: Cocker Street 1 Number of Gates in Scheme: 2 Addresses contained within the PSPO:-

15-19 Cocker Street

63-69 Dickson Road

68 Lord Street

3-7 Yates Street

Alternative routes for public access are via Cocker Street, Dickson Road, Lord Street and Yates Street.

Following the consultation in December 2020 no comments or objections were received regarding the Alley Gate scheme known as Cocker Street 1.