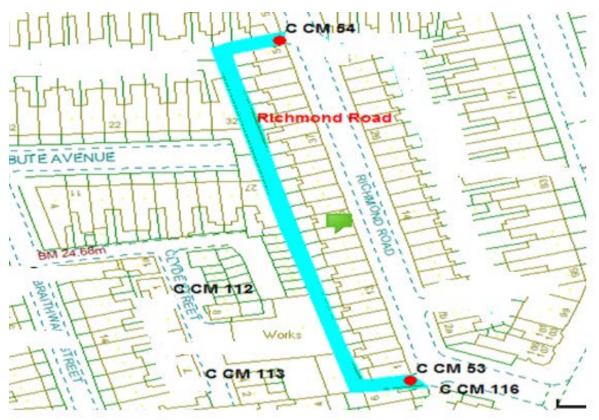

<u>63.</u>

## **Richmond Road**

Ward: Claremont Scheme Name: Richmond Road Number of gates in scheme: 2 Addresses contained within the PSPO:-

2 Caunce Street

6 Clyde Street

25-27 Eaves Street

- 9 Lynn Grove
- 1-55 Richmond Road

Following the consultation in December 2020 no comments or objections were received regarding the Alley Gate scheme known as Richmond Road.