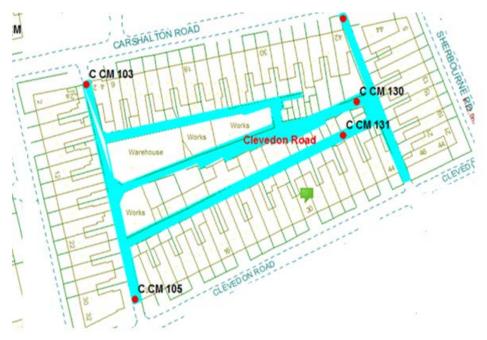

## <u>21</u>

## **Clevedon Road Scheme**

Ward: Claremont

Scheme Name: Clevedon Road

Number of Gates in Scheme: 5

Addresses contained within the PSPO:-

6-40 Back Clevedon Road

6-44 Carshalton Road

2-46 Clevedon Road

2-32 Egerton Road

5-21 Sherbourne Road

Alternative routes for public access are via Carshalton Road, Clevedon Road, Egerton Road and Sherbourne Road.

Following the consultation in December 2020 no comments or objections were received regarding the Alley Gate scheme known as Clevedon Road.