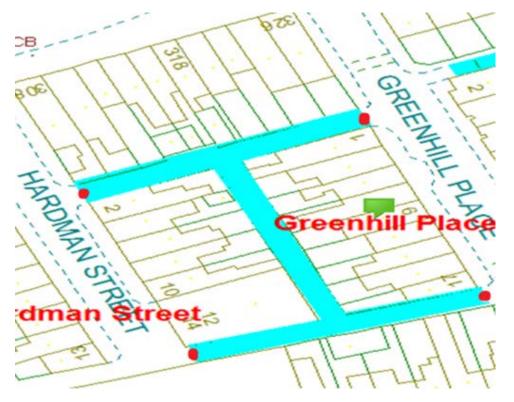

#### **Greenhill Place**

Ward: Claremont Scheme Name: Greenhill Place

Number of Gates in Scheme: 4

Addresses contained within the PSPO:-

9-19 Boothley Road

1-17 Greenhill Place

2-14 Hardman Street

308-326 Talbot Road

Alternative routes for public access are via Hardman Street, Talbot Road, Greenhill Place and Boothley Road.

Following the consultation in December 2020 no comments or objections were received regarding the Alley Gate scheme known as Greenhill Place.