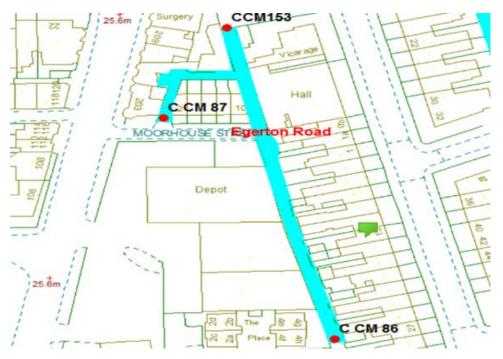

# <u>31</u>

### **Egerton Road Scheme**

Ward: Claremont Scheme Name: Egerton Road Addresses contained within the PSPO:-

203-205 Dickson Road

1-29 Egerton Road

2-10 Moorhouse Street

Dickson Road, Egerton Road and Moorhouse Street.

Alternative routes for public access are via Dickson Road, Egerton Road and Moorhouse Street.

Following the consultation in December 2020 no comments or objections were received regarding the Alley Gate scheme known as Egerton Road.