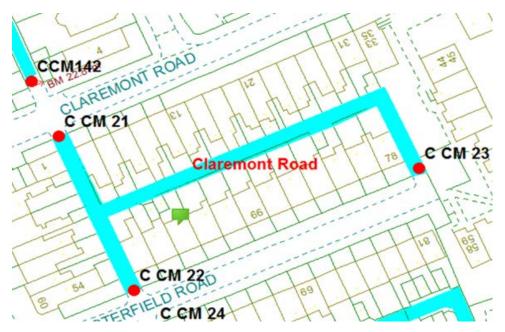

## <u>20.</u>

### **Claremont Road Scheme**

Ward: Claremont

Scheme Name: Claremont Road

Number of Gates in Scheme: 3

Addresses contained within the PSPO:-

54-78 Chesterfield Road

1-31 Claremont Road

48-60 Sherbourne Road

Following the consultation in December 2020 no comments or objections were received regarding the Alley Gate scheme known as Claremont Road.