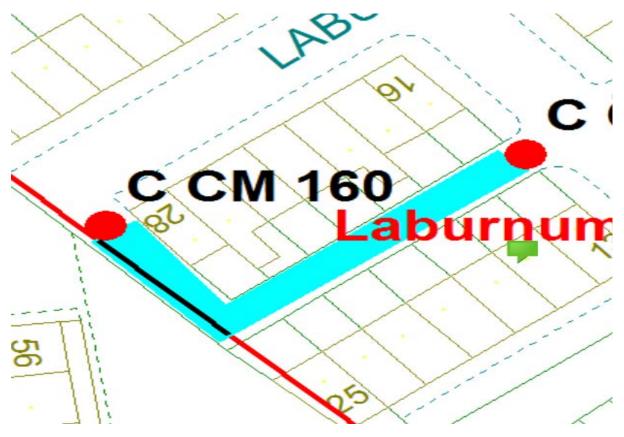

#### <u>51.</u>

# Laburnum Street

Ward: Claremont Scheme Name: Laburnum Street Number of gates in scheme: 2 Addresses contained within the PSPO:-

16-28 Laburnum Street

13-25 Cypress Grove

Alternative routes for public access are via Rossall Road, Laburnum Street and Cypress Grove.

Following the consultation in December 2020 no comments or objections were received regarding the Alley Gate scheme known as Laburnum Street.