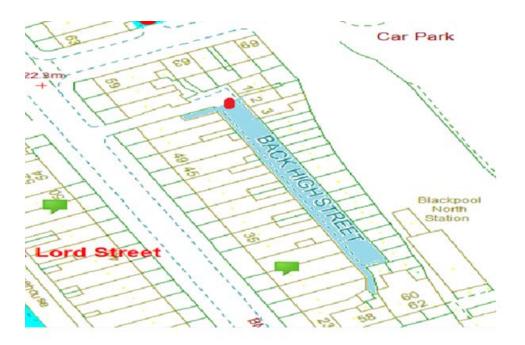

# Back High Street 1 Scheme

Ward: Claremont

Scheme Name: Back High Street 1

Number of Gates in Scheme: 1

Addresses contained within the PSPO:-

54-56 Banks Street

2-8 Exchange Street

There are not alternative routes for public access.

Following the consultation in December 2020 no comments or objections were received regarding the Alley Gate scheme known as Back High Street 1.