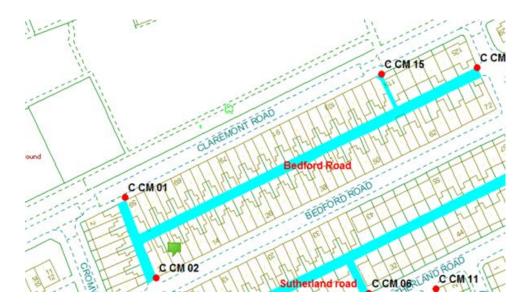

### <u>14.</u>

## **Bedford Road Scheme**

Ward: Claremont Scheme Name: Bedford Road Number of Gates in Scheme: 4 Addresses contained within the PSPO:-

2-72 Bedford Road

59-125 Claremont Road

2-16 Cromwell Road

Alternative routes for public access are via Bedford Road, Claremont Road, Cromwell Road and Fairfield Road.

Following the consultation in December 2020 no comments or objections were received regarding the Alley Gate scheme known as Bedford Road.

# <u>71.</u>

### Sutherland Road

Ward: Claremont

Scheme Name: Sutherland Road

Number of gates in scheme: 4

Addresses contained within the PSPO:-

1-67 Bedford Road

18-32 Cromwell Road

2-56 Sutherland Road

Alternative routes for public access are via Bedford Road, Cromwell Road and 2-56 Sutherland Road.

Following the consultation in December 2020 no comments or objections were received regarding the Alley Gate scheme known as Sutherland Road