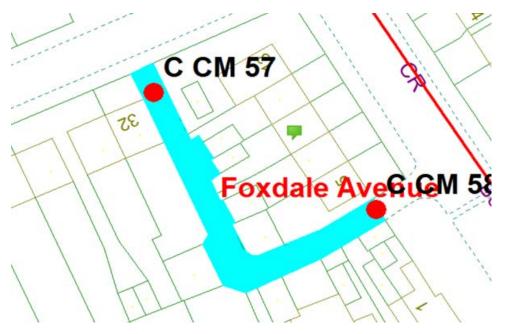

#### Foxdale Avenue

Ward: Claremont Scheme Name: Foxdale Avenue

Number of Gates in Scheme: 2

Addresses contained within the PSPO:-

32 Douglas Avenue

3-13 Foxdale Avenue

239-257 Talbot Road

Alternative routes for public access are via Douglas Avenue, Foxdale Avenue and Talbot Road.

Following the consultation in December 2020 no comments or objections were received regarding the Alley Gate scheme known as Foxdale Avenue.