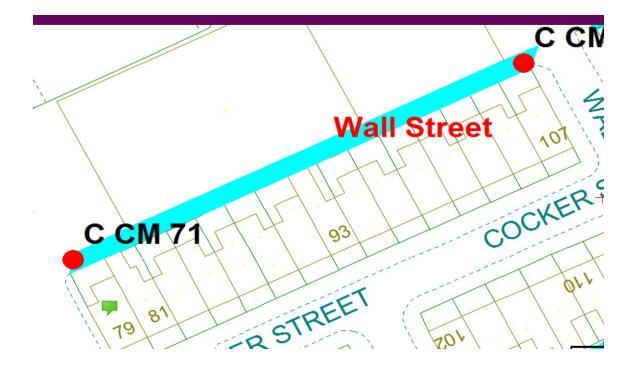

>

# Wall Street 1

Ward: Claremont Scheme Name: Wall Street 1 Number of gates in scheme: 2 Addresses contained within the PSPO:-

1-11 Crofters Mews

1-39 Wall Street

Alternative routes for public access are via Wall Street and Crofters Mews.

Following the consultation in December 2020 no comments or objections were received regarding the Alley Gate scheme known as Wall Street 1



## <u>74.</u>

### Wall Street

Ward: Claremont

Scheme Name: Wall Street

Number of gates in scheme: 2

Addresses contained within the PSPO:-

79-107 Cocker Street

Honeycombe Unit 1 Wall Street

Alternative routes for public access are via Cocker Street and Wall Street.

Following the consultation in December 2020 no comments or objections were received regarding the Alley Gate scheme known as Wall Street



## <u>75.</u>

#### Warley Road

Ward: Claremont Scheme Name: Warley Road Number of gates in scheme: 2 Addresses contained within the PSPO:-

24 Westminster Road

103-117 Warley Road

Alternative routes for public access are via Lichfield Road, Westminster Road and Warley Road.

Following the consultation in December 2020 no comments or objections were received regarding the Alley Gate scheme known as Warley Road



## <u>76.</u>

### Yates Street

Ward: Claremont

Scheme Name: Yates Street

Number of gates in scheme: 2

Addresses contained within the PSPO:-

98-114 High Street

77-89 Lord Street

5-7 Mount Street

6-8 Yates Street

Alternative routes for public access are via High Street, Lord Street, Mount Street and Yates Street.

Following the consultation in December 2020 no comment