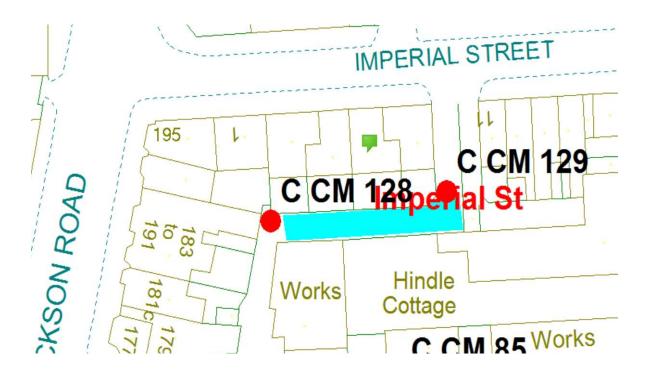

# Imperial Street

Ward: Claremont Scheme Name: Imperial Street Number of gates in scheme: 2

Addresses contained within the PSPO:-

181-195 Dickson Road

1-17 Imperial Street

There are no alternative routes for public access.

Following the consultation in December 2020 no comments or objections were received regarding the Alley Gate scheme known as Imperial Street.

<u>50</u>