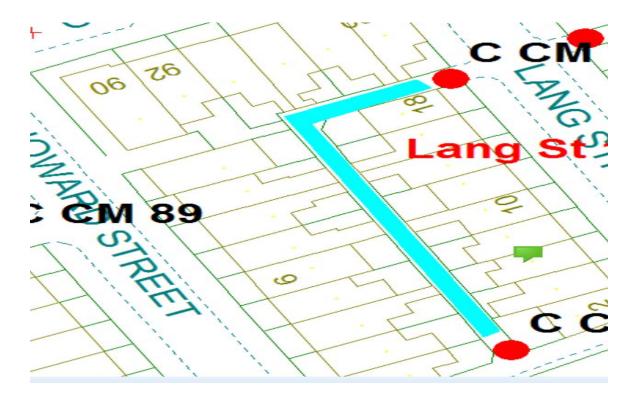

#### Lang Street 1

Ward: Claremont Scheme Name: Lang Street 1 Number of gates in scheme: 2 Addresses contained within the PSPO:-

90-100 Cocker Street

1-17 Howard Street

2-18 Lang Street

Alternative routes for public access are via Cocker Street, Howard Street and Lang Street.

Following the consultation in December 2020 no comments or objections were received regarding the Alley Gate scheme known as Lang Street 1.