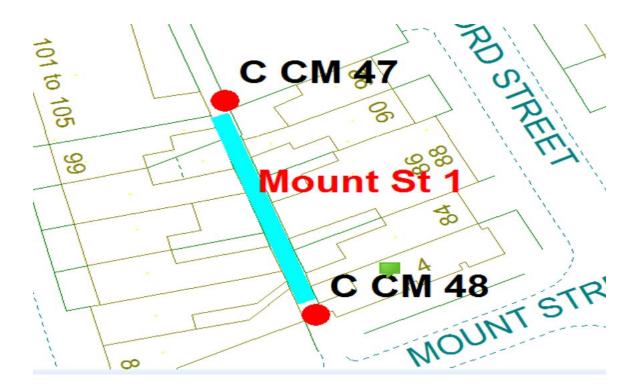

Following the consultation in December 2020 no comments or objections were received regarding the Alley Gate scheme known as Mather Street 1

<u>58.</u>

Mount Street 1

Ward: Claremont

Scheme Name: Mount Street 1 Number of gates in scheme: 2 Addresses contained within the PSPO:-

89-99 Dickson Road

84-88 Lord Street

4 Mount Street

Alternative routes for public access are via Dickson Road, Lord Street and Mount Street.

Following the consultation in December 2020 no comments or objections were received regarding the Alley Gate scheme known as Mount Street 1.