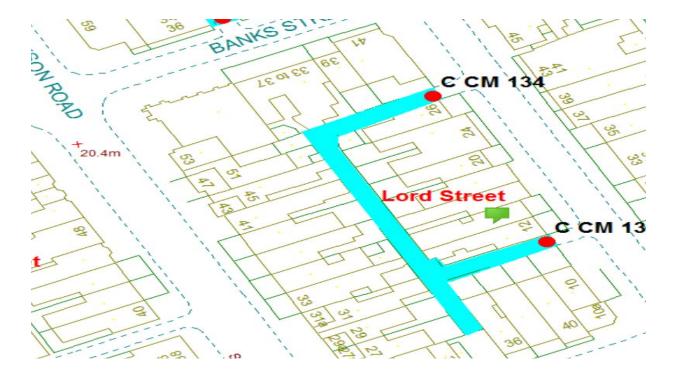

Ward: Claremont Scheme Name: Lord Street Number of gates in scheme: 2 Addresses contained within the PSPO:-

39-41 Banks Street25-53 Dickson Road10-26 Lord Street36-40 Springfield Road

Alternative routes for public access are via Banks Street, Dickson Road, Lord Street and Springfield Road.

Following the consultation in December 2020 no comments or objections were received regarding the Alley Gate scheme known as Lord Street.

<u>56.</u>

Lynn Grove

Ward: Claremont Scheme Name: Lynn Grove Number of gates in scheme: 2 Addresses contained within the PSPO:-