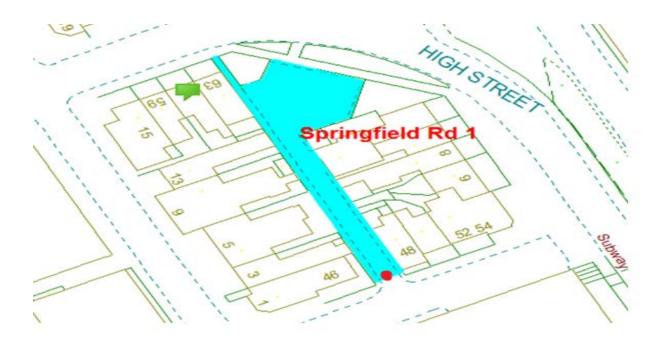

#### <u>67.</u>

### Springfield Road 1

Ward: Claremont Scheme Name: Springfield Road 1 Addresses contained within the PSPO:-

6-10 High Street59-63 Springfield Road

46-54 Queen Street

1-15 Lord Street

There are no alternative routes for public access.

Following the consultation in December 2020 no comments or objections were received regarding the Alley Gate scheme known as Springfield Road 1