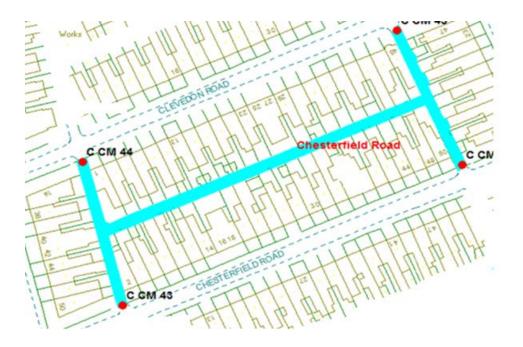

# <u>19</u>

### **Chesterfield Road Scheme**

Ward: Claremont Scheme Name: Chesterfield Road Number of Gates in Scheme: 4 Addresses contained within the PSPO:-

2-52 Chesterfield Road

1-47 Clevedon Road

36-50 Egerton Road

23-37 Sherbourne Road

Following the consultation in December 2020 no comments or objections were received regarding the Alley Gate scheme known as Chesterfield Road.