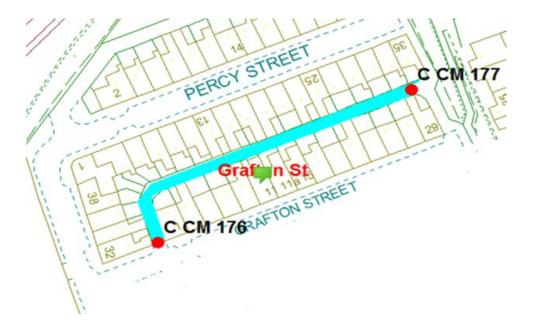

# **Grafton Street**

Ward: Claremont Scheme Name: Grafton Street Number of Gates in Scheme: 2 Addresses contained within the PSPO:-

1-29 Grafton Street

1-35 Percy Street

32-38 Cecil Street

Alternative routes for public access are via Grafton Street, Percy Street and Cecil Street.

Following the consultation in December 2020 no comments or objections were received regarding the Alley Gate scheme known as Grafton Street.

<u>40</u>