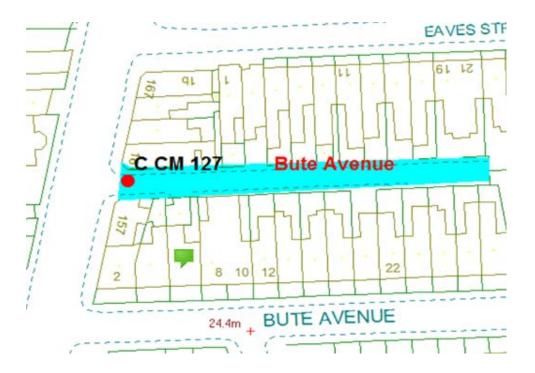

# <u>18.</u>

### **Bute Avenue Scheme**

Ward: Claremont Scheme Name: Bute Avenue Number of Gates in Scheme: 1 Addresses contained within the PSPO:-

2-32 Bute Avenue

157-167 Dickson Road

1-21 Eaves Street

There are no alternative routes for public access.

Following the consultation in December 2020 no comments or objections were received regarding the Alley Gate scheme known as Bute Avenue.