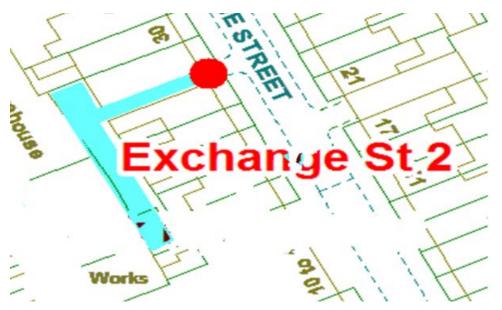

# <u>34.</u>

# Exchange Street 2

Ward: Claremont Scheme Name: Exchange Street 2 Number of Gates in Scheme: 2

Addresses contained within the PSPO:-

10-30 Exchange Street

There are no alternative routes for public access.

Following the consultation in December 2020 no comments or objections were received regarding the Alley Gate scheme known as Exchange Street 2.