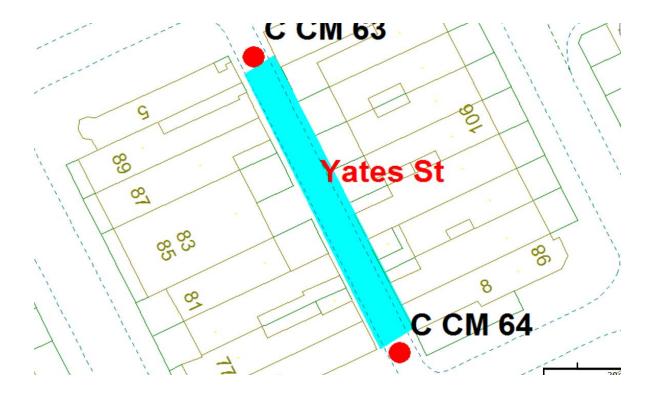

## <u>20.</u>

3 Mount Street

4 Yates Street

Alternative routes for public passage are via Dickson Road, Lord Street, Mount Street and Yates Street.

Following the consultation in December 2020 no comments or objections were received regarding the Alley Gate scheme known as Mount Street.