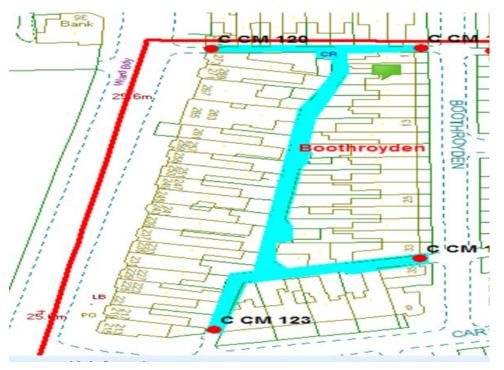

# <u>16.</u>

# **Boothroyden Scheme**

Ward: Claremont Scheme Name: Boothroyden

Number of Gates in Scheme: 4

Addresses contained within the PSPO:-

1-37 Boothroyden

1-9 Carshalton Road

221-271 Dickson Road

37-53 Warley Road

Alternative routes for public access are via Boothroyden, Carshalton Road, Dickson Road and Warley Road.

Following the consultation in December 2020 no comments or objections were received regarding the Alley Gate scheme known as Boothroyden.