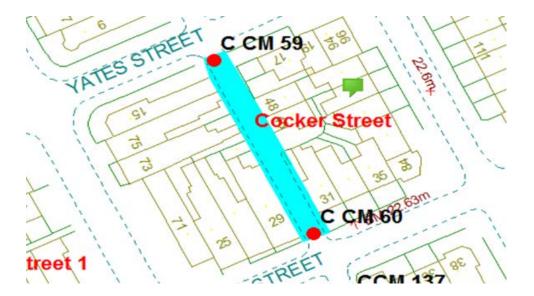

# <u>23</u>

### **Cocker Street 1 Scheme**

Ward: Claremont Scheme Name: Cocker Street 1 Number of Gates in Scheme: 2 Addresses contained within the PSPO:-

15-19 Cocker Street

63-69 Dickson Road

68 Lord Street

3-7 Yates Street

Alternative routes for public access are via Cocker Street, Dickson Road, Lord Street and Yates Street.

Following the consultation in December 2020 no comments or objections were received regarding the Alley Gate scheme known as Cocker Street 1.

# 24

### **Cocker Street Scheme**

Ward: Claremont

Scheme Name: Cocker Street

Number of Gates in Scheme: 2

Addresses contained within the PSPO:-

46-48 Back Lord Street

25-35 Cocker Street

84-96 High Street

71-75 Lord Street

15-19 Yates Street

Following the consultation in December 2020 no comments or objections were received regarding the Alley Gate scheme known as Cocker Street.