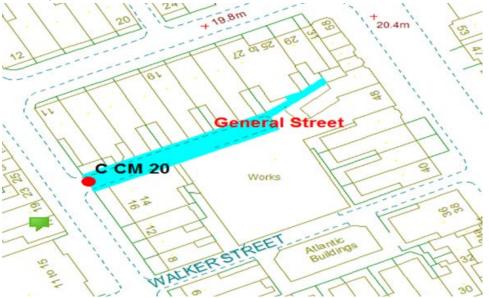

# **General Street**

Ward: Claremont

Scheme Name: General Street

Number of Gates in Scheme: 1

Addresses contained within the PSPO:-

48-50 Dickson Road

11-27 Banks Street

14-16 General Street

Alternative route for public access are via Walker Street, Dickson Road, Banks Street and General Street.

Following the consultation in December 2020 no comments or objections were received regarding the Alley Gate scheme known as General Street