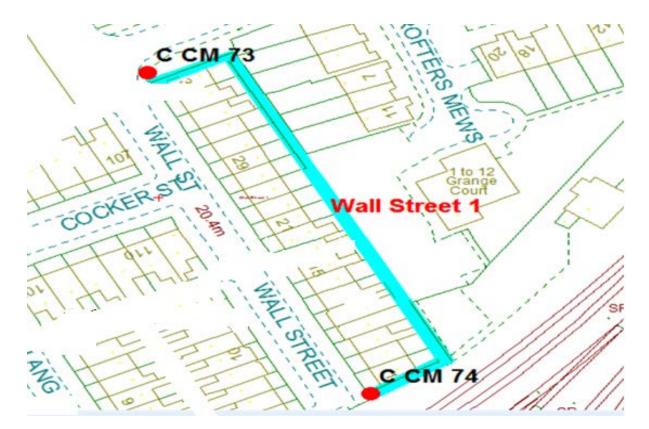

### <u>73.</u>

# Wall Street 1

Ward: Claremont Scheme Name: Wall Street 1 Number of gates in scheme: 2 Addresses contained within the PSPO:-

1-11 Crofters Mews

1-39 Wall Street

Alternative routes for public access are via Wall Street and Crofters Mews.

Following the consultation in December 2020 no comments or objections were received regarding the Alley Gate scheme known as Wall Street 1