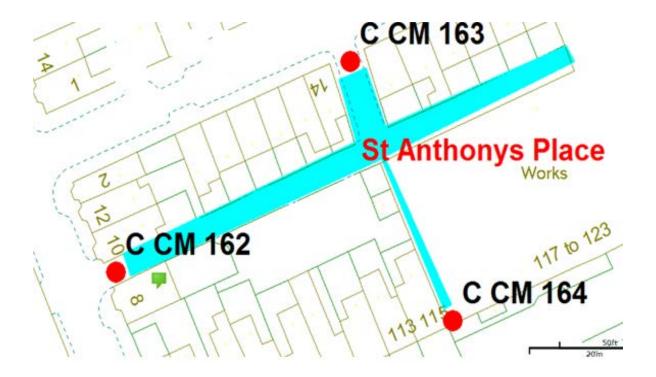

#### <u>69.</u>

### St Anthonys Place

Ward: Claremont Scheme Name: St Anthonys Place Number of gates in scheme: 3 Addresses contained within the PSPO:-

2-26 St Anthonys Place

99-123 Talbot Road

8-12 Cecil Street

Alternative route for public access are via St Anthonys Place, Cecil Street and Talbot Road.

Following the consultation in December 2020 no comments or objections were received regarding the Alley Gate scheme known as St Anthonys Place