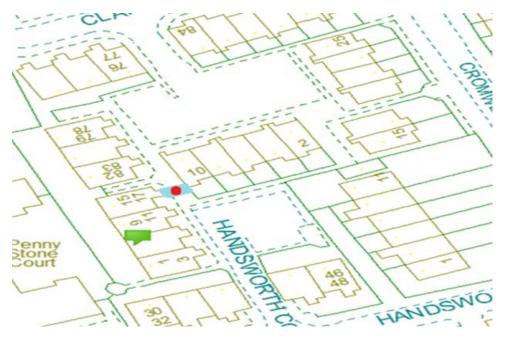

#### Handsworth Court

Ward: Claremont Scheme Name: Handsworth Court Number of gates in scheme: 1 Addresses contained within the PSPO:-

1-17 Handsworth Court

15-25 Cromwell Road

72-90 Claremont Court

Alternative routes for public access are via Claremont Court, Cromwell Road and Handsworth Road.

Following the consultation in December 2020 no comments or objections were received regarding the Alley Gate scheme known as Handsworth Court.