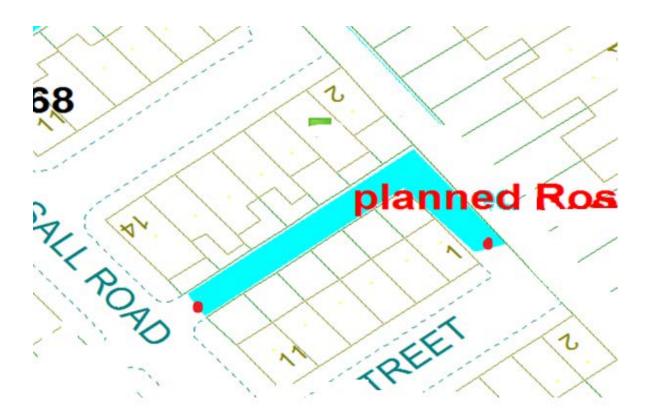

# Healey Street 1

Ward: Claremont Scheme Name: Healey Street 1 Number of gates in scheme: 2 Addresses contained within the PSPO:-

13-27 Laburnum Street

16-28 Healey Street

Alternative routes for public access are via Rossall Road, Laburnum Street and Healey Street.

Following the consultation in December 2020 no comments or objections were received regarding the Alley Gate scheme known as Healey Street 1.

<u>46</u>