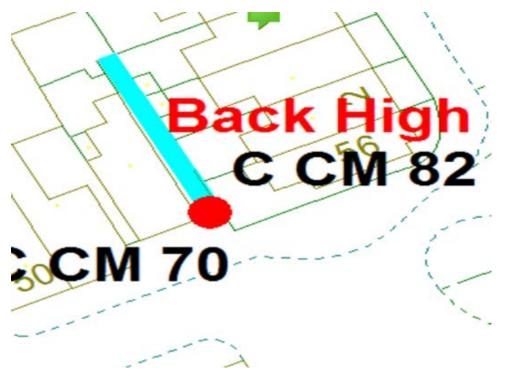

# Back High Street 1 Scheme

Ward: Claremont

Scheme Name: Back High Street 1

Number of Gates in Scheme: 1

Addresses contained within the PSPO:-

54-56 Banks Street

2-8 Exchange Street

There are not alternative routes for public access.

Following the consultation in December 2020 no comments or objections were received regarding the Alley Gate scheme known as Back High Street 1.