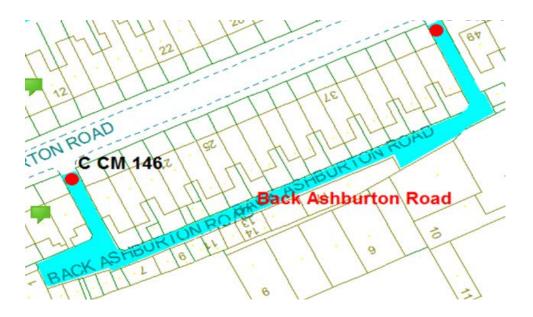

# <u>6.</u>

#### **Back Ashburton Road Scheme**

Ward: Claremont Scheme Name: Back Ashburton Road Number of Gates in Scheme: 2

Addresses contained within the PSPO:-

9-49 Ashburton Road

1-17 Back Ashburton Road

There are no alternative routes for public access.

Following the consultation in December 2020 no comments or objections were received regarding the Alley Gate scheme known as Back Ashburton Road.