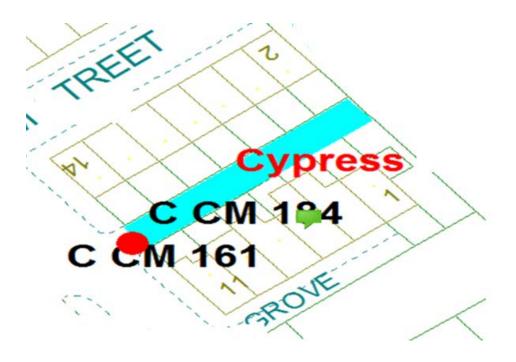

## <u>28.</u>

# **Cypress Grove Scheme**

Ward: Claremont Scheme Name: Cypress Grove Number of Gates in Scheme: 1 Addresses contained within the PSPO:-

1-11 Cypress Grove

2-14 Laburnum Street

There are no alternative routes for public access.

Following the consultation in December 2020 no comments or objections were received regarding the Alley Gate scheme known as Cypress Grove.