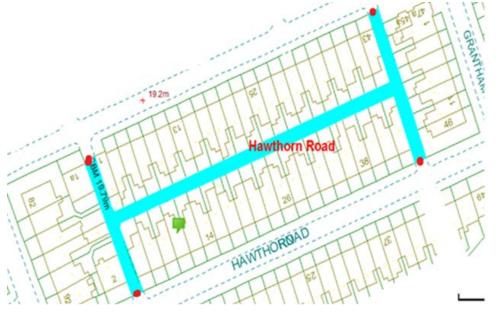

#### <u>45</u>

#### **Hawthorn Road**

Ward: Claremont Scheme Name: Hawthorn Road Number of gates in scheme: 4

Addresses contained within the PSPO:-

1-11 Grantham Road

5-47 Handsworth Road

2-46 Hawthorn Road

82-92 Sherbourne Road

Alternative routes for public access are via Grantham Road, Handsworth Road, Hawthorn Road and Sherbourne Road.

Following the consultation in December 2020 no comments or objections were received regarding the Alley Gate scheme known as Hawthorn Road.